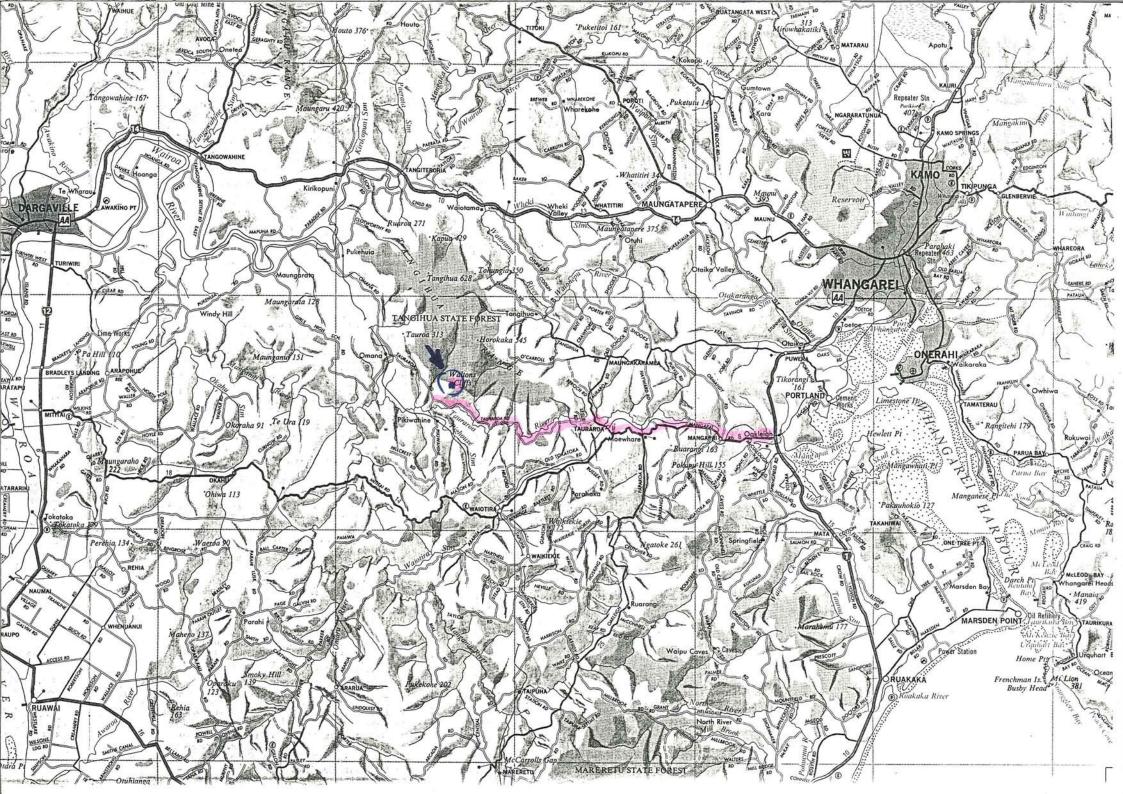

Tangihua is a Conservation Forest Park 35km from Whangarei off the Taurarua Rd. Transport will be organised to ferry participants from the bus or the airport.

Microscopes will be available and there will be adequate bench and work space. There are several vegetation types in the area, mixed Northern podocarp and kanuka, kauri and mangrove, and a varied programme is planned.

# TANGIHUA LIONS LODGE

Situated in the Tangihua Range about 35km from Whangarei.