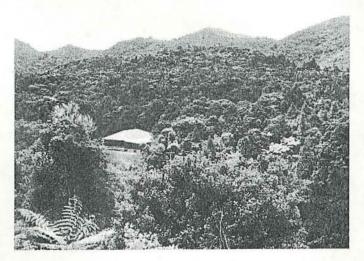

Tangihua is a Conservation Forest Park 35km from Whangarei off the Taurarua Rd. Transport will be organised to ferry participants from the bus or the airport.

Microscopes will be available and there will be adequate bench and work space. There are several vegetation types in the area, mixed Northern podocarp and kanuka, kauri and mangrove, and a varied programme is planned.

# TANGIHUA LIONS LODGE

Situated in the Tangihua Range about 35km from Whangarei.